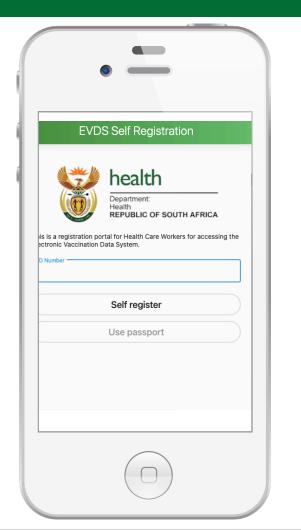

#### **EVDS Self Registration**

| Step 1: General information    |     |          |  |  |         |
|--------------------------------|-----|----------|--|--|---------|
| First name(s)                  |     |          |  |  |         |
| Mary                           |     |          |  |  |         |
| Surname                        |     |          |  |  |         |
| Smith                          |     |          |  |  |         |
| Date of birth                  |     |          |  |  |         |
| 1986/04/27                     |     |          |  |  | <b></b> |
| Gender                         |     |          |  |  |         |
| Female                         |     |          |  |  | •       |
| - E-mail address               |     |          |  |  |         |
| marysmith@email.com            |     |          |  |  |         |
| Cell number (starting with 27) |     |          |  |  |         |
| +2712097879                    |     |          |  |  |         |
|                                |     |          |  |  |         |
|                                | ( N | ext step |  |  |         |

In order to receive a vaccination appointment, individuals will be required to register using the online portal.

Individuals will submit general information, as well as information about their place of work.

This will be used to match them to a registered vaccination service point when the vaccine is allocated.

Information provided on the portal will also be used to communicate with individuals about the vaccination program when necessary, through this application.