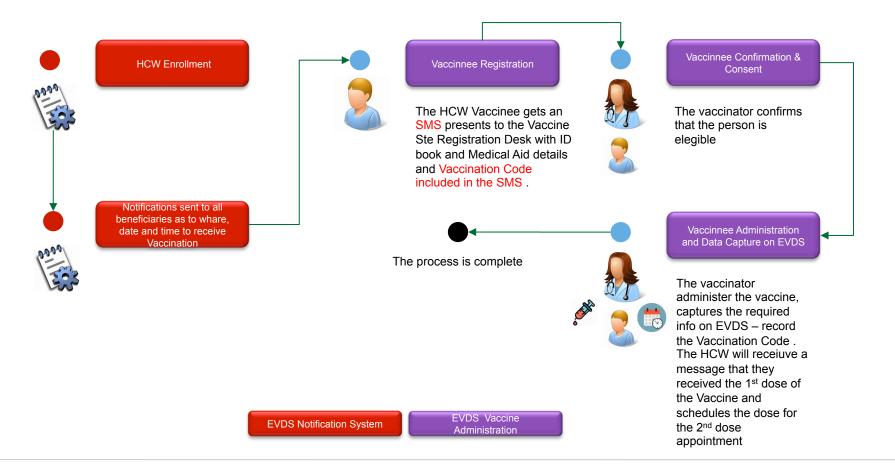

#### Health Care Worker Enrollment and Booking System:

There will be extensive communication to inform Health Care Workers through different platforms and Mechanisms

- Social Media
- Professional Organisations
- HCW Employers
- Labour Unions